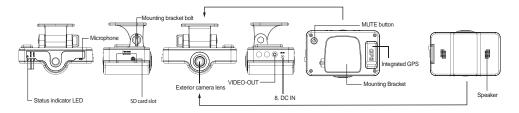

# **DR-220N**

- IR LED
- 3G sensor
- GPS (Location, Speed, Map)
- Various options for recording
- Cover lock system

MLC Class10/Industrial Type

Calculated data.

\* WDR: Wide Dynamic Range

# SPECIFICATIONS

DR-220N

| Camera                | Inside      | CS-2512J                                                                    |  |  |
|-----------------------|-------------|-----------------------------------------------------------------------------|--|--|
|                       | Outside     | 0.3M pixel WDR CMOS sensor (H:95/V:70/D:125)                                |  |  |
|                       | Resolution  | VGA (640x480)                                                               |  |  |
| Recording             | Frame       | 30fps*2                                                                     |  |  |
|                       | Mode        | Ordinary / Event                                                            |  |  |
|                       | Time        | Ordinary: It continues recording at intervals of 2min.                      |  |  |
|                       |             | Event: 10 sec. before and 20 sec. after an event happens (30 sec. in total) |  |  |
| Compression           |             | AVI (H.264)                                                                 |  |  |
| Memory                |             | SD Card (Max.128GB)                                                         |  |  |
| GPS                   |             | Internal                                                                    |  |  |
| G-sensor              |             | Internal (5 step)                                                           |  |  |
| Power                 | Voltage     | DC 12~24V (with super cap) max.32V                                          |  |  |
|                       | Consumption | 12V / 350mA                                                                 |  |  |
| Operating temperature |             | -10°C ~ 60°C                                                                |  |  |
| Dimension (W/H/D)     |             | 105 x 22 x 67 / Lens(38.5) mm                                               |  |  |