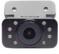

154g (with Bracket)

CS-2512J (External cam)

| PICK-UP DEVICE    | 1/3" 960H color CMOS    | INPUT VOLTAGE     | DC12V / 80mA                  |
|-------------------|-------------------------|-------------------|-------------------------------|
| VIEW OF ANGLE     | 120(H) / 89(V) / 160(D) | OPERATING TEMP.   | 20°C ~ 65°C                   |
| MIN. ILLUMINATION | 0.1Lux (F=2.0)          | DIMENSION (W/H/D) | 44 x 26 x 23 mm(with Bracket) |
| RESOLUTION        | 700 TV Lines            | WEIGHT            | 30g (with Bracket)            |